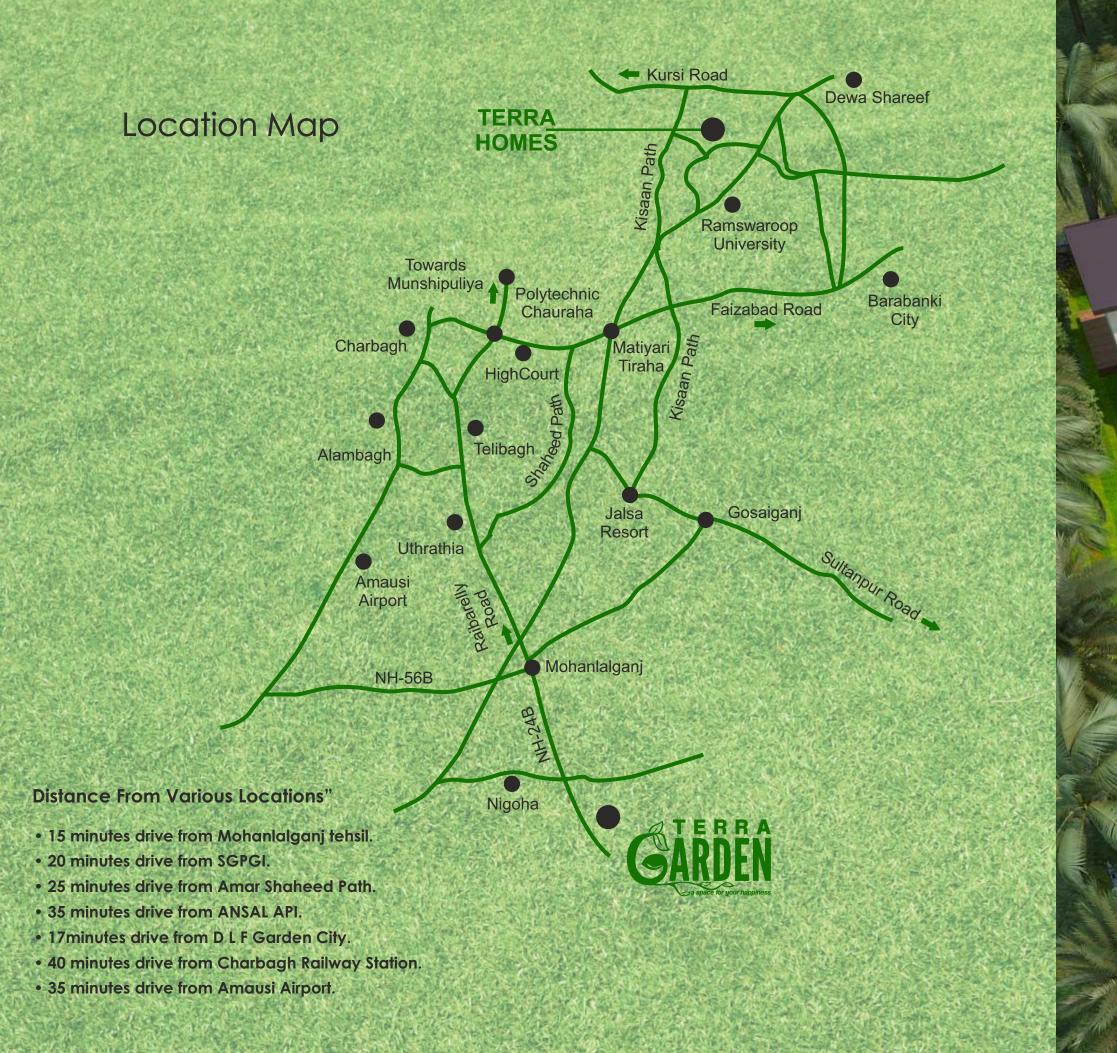

जहाँ हर रास्ता जाता हो घर

Located in the heart of the bustling IT capital, on Lucknow Raibareli Highway NH 24 B , Terra Garden brings together the convenience of schools, hospitals, malls and work places. Everything being just a short distance away.